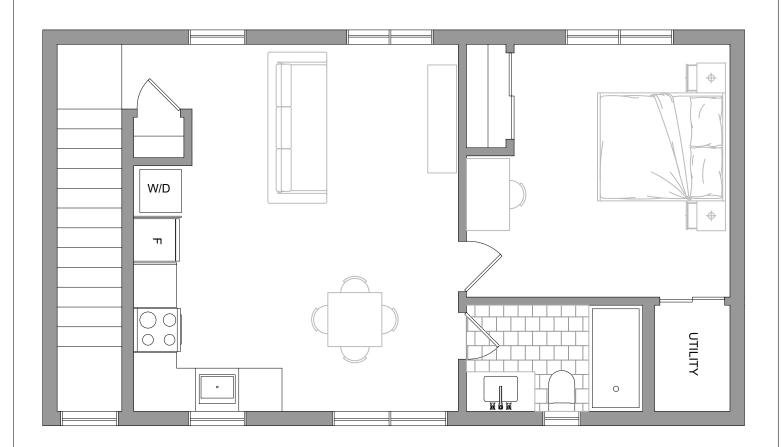

## 1 BR - LOFT SUITE

**DUPLEX - 1 BR SUITE** 

| No. | DESCRIPTION       | DATE         |   |
|-----|-------------------|--------------|---|
| 1   | ISSUED FOR REVIEW | JUN 23, 2025 |   |
| 2   | ISSUED FOR WEB    | JUL 21, 2025 | 1 |
|     |                   |              |   |
|     |                   |              |   |

**SOPHIE'S FLATS**