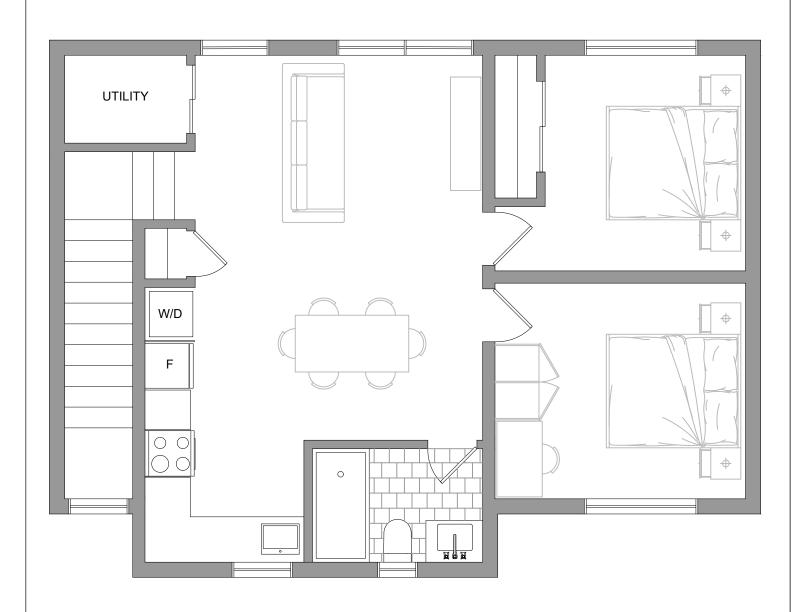

## 2 BR - LOFT SUITE

## DISCLAIMER

ACTUAL SUITE INTERIORS, EXTERIORS AND VIEWS MAY BE NOTICEABLE DIFFERENT THAN WHAT IS DEPICTED IN PHOTOGRAPHS AND RENDERINGS. THE DEVELOPER RESERVES THE RIGHT TO MAKE MODIFICATIONS, SUBSTITUTIONS, CHANGE BRANDS, SIZES, COLOURS, LAYOUTS, MATERIALS, CEILING HEIGHTS, FEATURES, FINISHES AND OTHER SPECIFICATIONS WITHOUT PRIOOR NOTIFICATION. E. & O.E.

**SOPHIE'S FLATS**